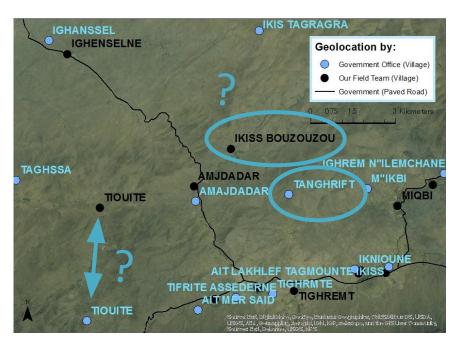

**Inaccurate: Geolocation** 

Yes, but this is only a problem of scale. We are addressing issues at the provincial level, so it doesn't matter that a village is a kilometer or two off.

Civil servant, meeting, 2016