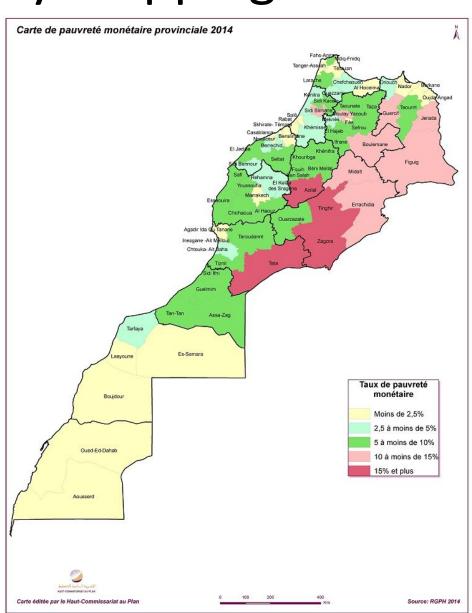

# Study Area

Moroccan Poverty Map

Region: Drâa-Tafilalet Province: Tinghir Communes: Ighil M'goun, Ait Ouassif &

Ikniouen

## How does Morocco Measure Poverty?

| Province | Commune            | Poverty rate (%) | Volume<br>(%) | Severity<br>(%) | Vulnerability rate (%) |
|----------|--------------------|------------------|---------------|-----------------|------------------------|
| Tinghir  | Ikniouen           | 46.6             | 14.23         | 5.84            | 24.6                   |
| Tinghir  | M'Semrir           | 41.8             | 12.39         | 5               | 25.9                   |
| Tinghir  | lghil<br>N'Oumgoun | 37.9             | 9.39          | 3.24            | 30.1                   |
| Tinghir  | Ait Hani           | 33.1             | 8.28          | 2.91            | 29.2                   |
| Tinghir  | H'Ssyia            | 32.5             | 9.45          | 3.76            | 22.6                   |
| Tinghir  | Ouaklim            | 31.8             | 8.44          | 3.12            | 25.7                   |
| Tinghir  | Ait Ouassif        | 13.2             | 2.46          | 0.69            | 24.3                   |