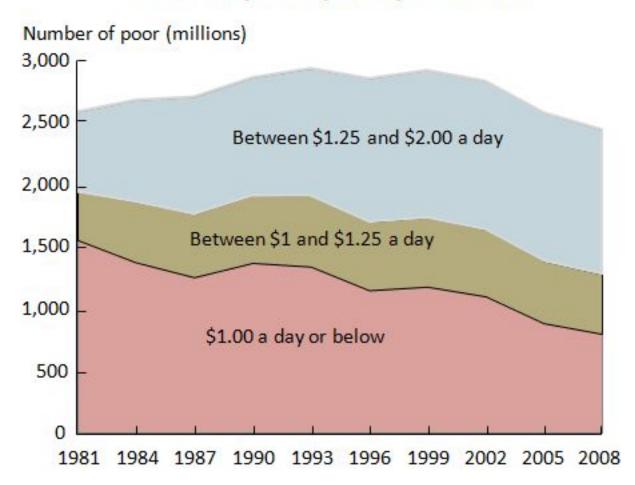

# What does it mean to be Poor? Mapping Poverty in the MENA







### **Mona Atia**

Associate Professor of Geography & International Affairs George Washington University

# What is Poverty?

- Absolute
- Relative



- Monetary
- Non-Monetary

- Measured
- Experienced

# How do we measure poverty?

Income

Number of poor in poverty, 1981-2008



# How do we measure poverty?

Human Development Index (United Nations)



# How do we measure poverty?

Multi-dimensional Poverty



## Poverty Rates in MENA



# **Spatializing Poverty**



# What is Poverty mapping?

- Spatial Distribution of Poverty
- Specific geographical areas as small as villages or hamlets.
- Uses survey data, census data, welfare indicators, GIS data and estimation techniques.



# **Applications of Poverty Mapping**

- Geographical Targeting
- Conditional Cash
  Transfers
- Disease Mapping
- Road networks
- Food aid
- Regional Planning

- Why map poverty?
  - Comparability
  - Synthetic panels
  - Visualization
  - Policy implications
  - Poverty determinants
  - Interventions
  - Targeting

# **Urban Poverty**



# **Rural Poverty**



# Study Area





Morocca