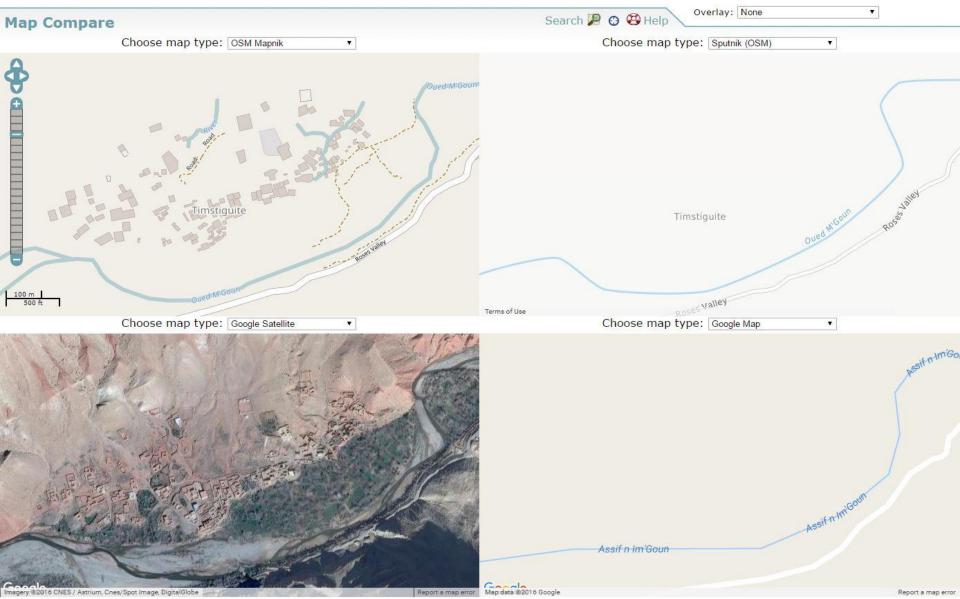

for GIS-based accessibility model

| Dataset       | Source        | Date          | Feature type |
|---------------|---------------|---------------|--------------|
| Road          | OpenStreetMap | February 2017 | line         |
| Village       | ONDH          | 2015          | point        |
| Health Center | ONDH          | 2015          | point        |
| School        | ONDH          | 2015          | point        |
| Rivers        | OpenStreetMap | February 2017 | line         |
| Elevation     | ASTER GDEM V2 | October 2011  | raster       |

# **Understanding Rural Poverty**



# Mapathon Tracings in DC with HMS



# GW HMS Mapathon Sept 16, 2016

We mapped 2,144 buildings, 1,135 km of roads, and 3,722 edits in 9 villages in Morocco



# Why Map?



# Blank Space vs. Mapped Space



# What is Open Street Map?



## Mapping in the Classroom

- Applicable to any discipline, open access
- Document, archive and contribute to national and international initiatives
- Teach global citizenship and humanitarianism

Map Give <a href="https://youtu.be/C175zW8-6j8">https://youtu.be/C175zW8-6j8</a>





### More Resources

- Poverty Mapping: World Bank
- http://siteresources.worldbank.org/INTPGI/Resources
  342674-1092157888460/poverty\_mapping.pdf
- Multi-dimensional Poverty: <a href="http://www.ophi.org.uk/">http://www.ophi.org.uk/</a>
- Partnership for Economic Policy <u>https://www.pep-net.org/poverty-maps</u>
- http://www.newsweek.com/2017/11/10/slums-missin g-maps-map-international-poverty-695381.html
- Youth Mappers: <a href="http://www.youthmappers.org/">http://www.youth