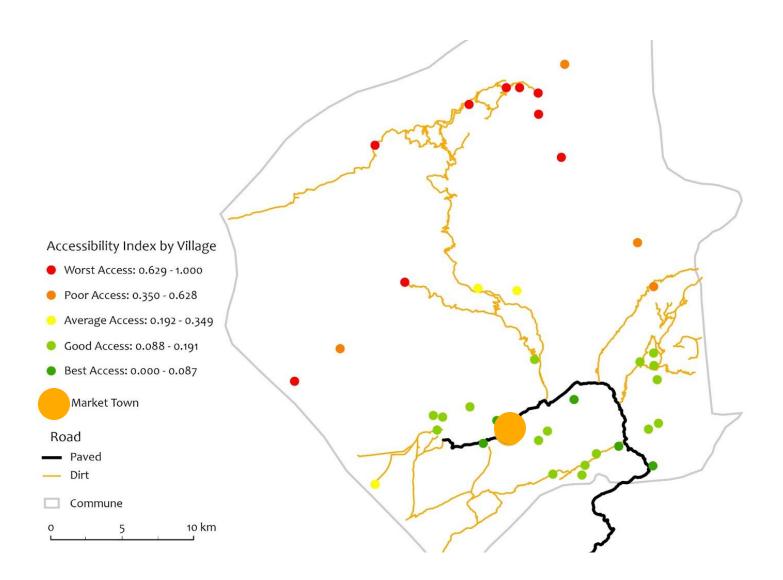

# Mapping Obstacles to Accessibility

## Road Obstacle Data Collected

|                          | Current        | Villages      |           |              | Proposed      |
|--------------------------|----------------|---------------|-----------|--------------|---------------|
| Obstacle                 | Infrastructure | Affected      | Frequency | Details      | Solution      |
|                          |                | Bouzlafa      | Rains     | Children     | Maintenance   |
|                          |                |               |           | cannot       |               |
|                          |                |               |           | attend       |               |
| Floods                   | Bridge         |               |           | school       |               |
|                          |                | Talat Righen, | Seasonal  | These        | Pave the road |
|                          |                | Igrramen,     |           | villages are |               |
|                          |                | Tighraft,     |           | isolated     |               |
|                          |                | Ouaouchki     |           | from the     |               |
|                          |                |               |           | centre       |               |
| Snow                     | Nothing        |               |           | commune      |               |
|                          |                | Haute         | Rains     | Crop losses  | Bridge        |
| Floods                   | Nothing        | Ameskar       |           |              |               |
|                          |                | Ait Gmate,    | Always    | Some         | Maintenance   |
|                          |                | Azrou,        |           | households   |               |
|                          |                | Taberkhachte  |           | cannot       |               |
| <b>Poorly Maintained</b> |                |               |           | reach        |               |
| Road                     | Gravel         |               |           | services     |               |

Les villageois d'Ighil N'Oumgoun ont participé a cartographier les obstacles et les infrastructures dans le cadre d'un projet de recherche intitulé : L'Impact de la Cartographie de la Pauvrété sur la Géographie du Développement, dirigé par Dr Mona Atia, Professeure à l'Université George Washington.