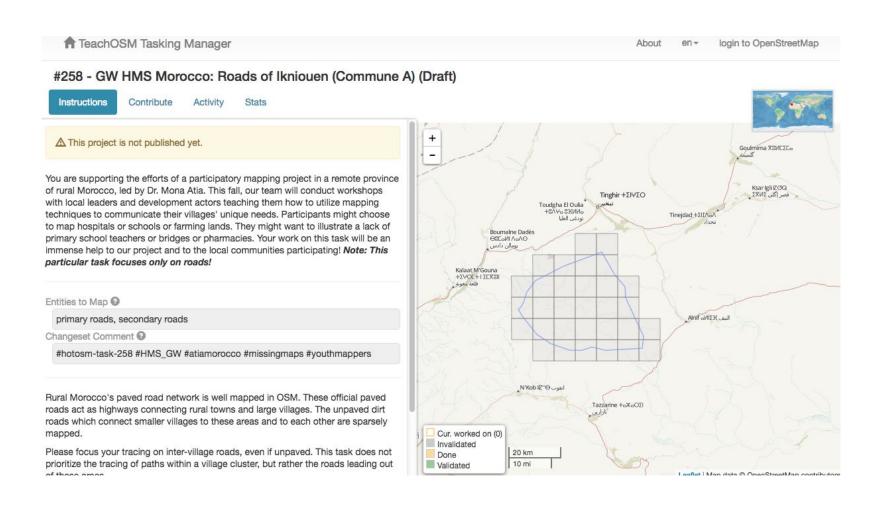

# Factoring in Local Data to Map Accessibility

#### Spatial data sources for GIS-based accessibility model

| Dataset       | Source        | Date          | Feature type |
|---------------|---------------|---------------|--------------|
| Road          | OpenStreetMap | February 2017 | line         |
| Village       | ONDH          | 2015          | point        |
| Health Center | ONDH          | 2015          | point        |
| School        | ONDH          | 2015          | point        |
| Rivers        | OpenStreetMap | February 2017 | line         |
| Elevation     | ASTER GDEM V2 | October 2011  | raster       |