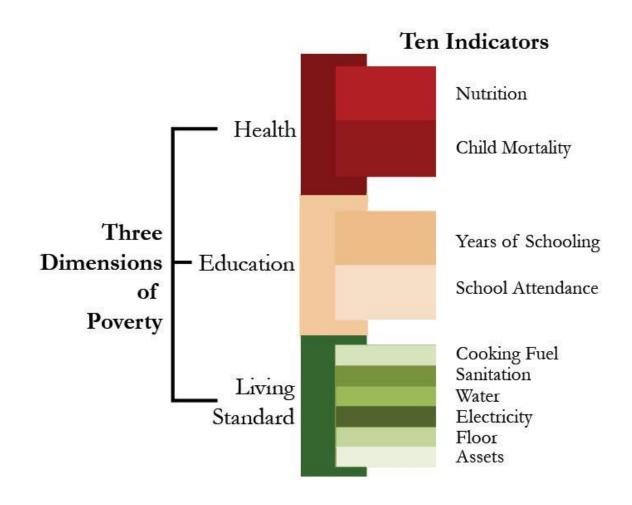

# What does it mean to be Poor? Mapping Poverty in the MENA







### **Mona Atia**

Associate Professor of Geography & International Affairs George Washington University

# What is Poverty?

- Absolute
- Relative



- Monetary
- Non-Monetary

- Measured
- Experienced

# How do we measure poverty?

Income

Number of poor in poverty, 1981-2008



# How do we measure poverty?

Human Development Index (United Nations)



# How do we measure poverty?

Multi-dimensional Poverty



## Poverty Rates in MENA



# **Spatializing Poverty**



# What is Poverty mapping?

- Spatial Distribution of Poverty
- Specific geographical areas as small as villages or hamlets.
- Uses survey data, census data, welfare indicators, GIS data and estimation techniques.



# **Applications of Poverty Mapping**

- Geographical Targeting
- Conditional Cash
  Transfers
- Disease Mapping
- Road networks
- Food aid
- Regional Planning

- Why map poverty?
  - Comparability
  - Synthetic panels
  - Visualization
  - Policy implications
  - Poverty determinants
  - Interventions
  - Targeting

# **Urban Poverty**



# **Rural Poverty**



# Study Area





Moroccan Poverty Map





Region: Drâa-Tafilalet Province: Tinghir Communes: Ighil M'goun, Ait Ouassif &

Ikniouen

# **Poverty Targeting**