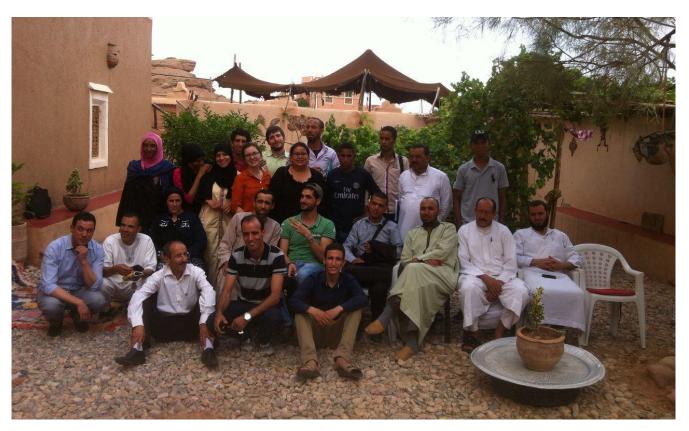

# Participative Mapping in a Moroccan Village

3 Rural Municipalities- Summer 2015

Les villageois d'Ighil N'Oumgoun ont participé a cartographier les obstacles et les infrastructures dans le cadre d'un projet de recherche intitulé : L'Impact de la Cartographie de la Pauvrété sur la Géographie du Développement, dirigé par Dr Mona Atia, Professeure à l'Université George Washington.