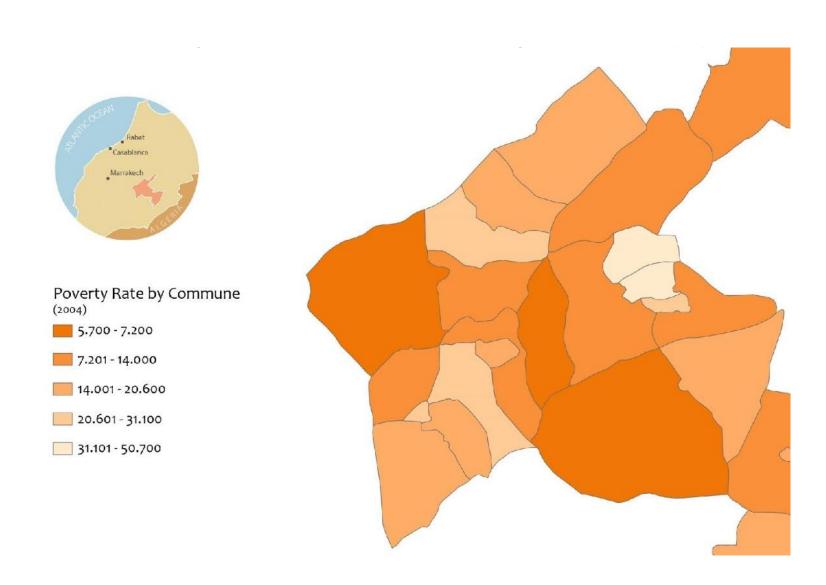

# Study Area

Moroccan Poverty Map

Region: Drâa-Tafilalet Province: Tinghir Communes: Ighil M'goun, Ait Ouassif &

Ikniouen

## How does Morocco Measure Poverty?

| Province | Commune            | Poverty rate (%) | Volume<br>(%) | Severity<br>(%) | Vulnerability rate (%) |
|----------|--------------------|------------------|---------------|-----------------|------------------------|
| Tinghir  | Ikniouen           | 46.6             | 14.23         | 5.84            | 24.6                   |
| Tinghir  | M'Semrir           | 41.8             | 12.39         | 5               | 25.9                   |
| Tinghir  | lghil<br>N'Oumgoun | 37.9             | 9.39          | 3.24            | 30.1                   |
| Tinghir  | Ait Hani           | 33.1             | 8.28          | 2.91            | 29.2                   |
| Tinghir  | H'Ssyia            | 32.5             | 9.45          | 3.76            | 22.6                   |
| Tinghir  | Ouaklim            | 31.8             | 8.44          | 3.12            | 25.7                   |
| Tinghir  | Ait Ouassif        | 13.2             | 2.46          | 0.69            | 24.3                   |