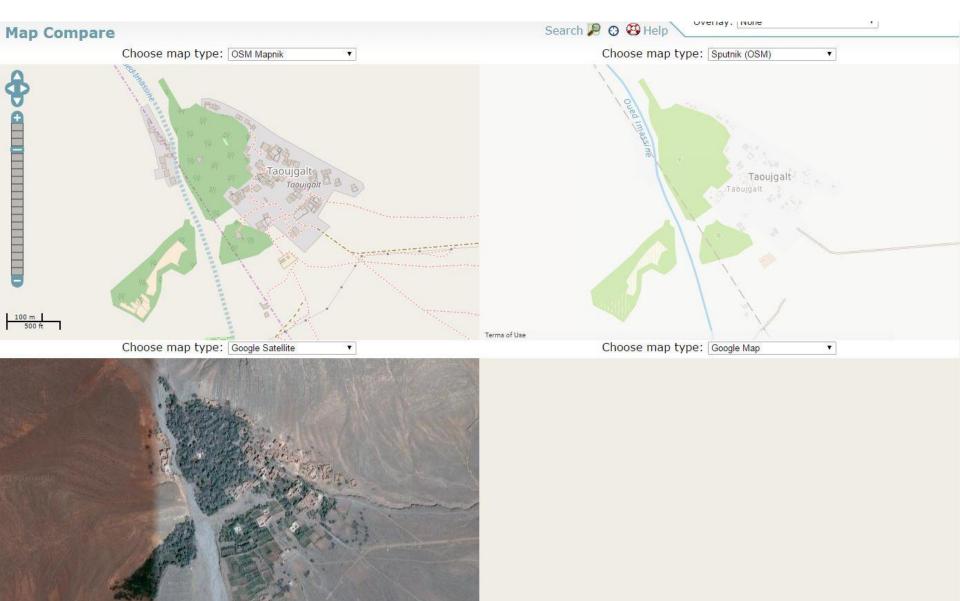

bility

#### Spatial data sources for GIS-based accessibility model

| Dataset       | Source        | Date          | Feature type |
|---------------|---------------|---------------|--------------|
| Road          | OpenStreetMap | February 2017 | line         |
| Village       | ONDH          | 2015          | point        |
| Health Center | ONDH          | 2015          | point        |
| School        | ONDH          | 2015          | point        |
| Rivers        | OpenStreetMap | February 2017 | line         |
| Elevation     | ASTER GDEM V2 | October 2011  | raster       |

# **Understanding Rural Poverty**



# Mapathon Tracings in DC with HMS



# GW HMS Mapathon Sept 16, 2016

We mapped 2,144 buildings, 1,135 km of roads, and 3,722 edits in 9 villages in Morocco



# Why Map?



# Blank Space vs. Mapped Space



# What is Open Street Map?



## Mapping in the Classroom

- Applicable to any discipline, open access
- Document, archive and contribute to national and international initiatives
- Teach global citizenship and humanitarianism

Map Give <a href="https://youtu.be/C175zW8-6j8">https://youtu.be/C175zW8-6j8</a>





### More Resources

- Poverty Mapping: World Bank
- http://siteresources.worldbank.org/INTPGI/Resources
  342674-1092157888460/poverty\_mapping.pdf
- Multi-dimensional Poverty: <a href="http://www.ophi.org.uk/">http://www.ophi.org.uk/</a>
- Partnership for Economic Policy <u>https://www.pep-net.org/poverty-maps</u>
- http://www.newsweek.com/2017/11/10/slums-missin g-maps-map-international-poverty-695381.html
- Youth Mappers: <a href="http://www.y