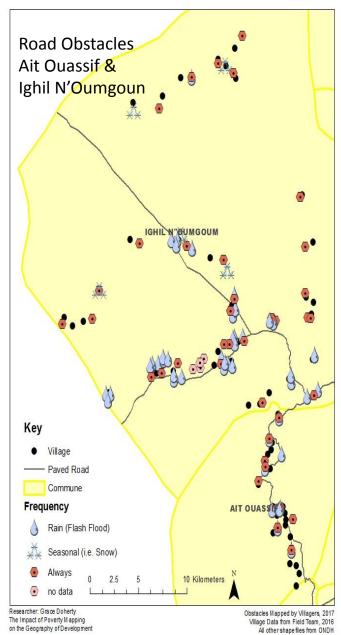

# Mapping Obstacles to Accessibility

## Road Obstacle Data Collected

|                          | Current        | Villages      |           |              | Proposed      |
|--------------------------|----------------|---------------|-----------|--------------|---------------|
| Obstacle                 | Infrastructure | Affected      | Frequency | Details      | Solution      |
|                          |                | Bouzlafa      | Rains     | Children     | Maintenance   |
|                          |                |               |           | cannot       |               |
|                          |                |               |           | attend       |               |
| Floods                   | Bridge         |               |           | school       |               |
|                          |                | Talat Righen, | Seasonal  | These        | Pave the road |
|                          |                | Igrramen,     |           | villages are |               |
|                          |                | Tighraft,     |           | isolated     |               |
|                          |                | Ouaouchki     |           | from the     |               |
|                          |                |               |           | centre       |               |
| Snow                     | Nothing        |               |           | commune      |               |
|                          |                | Haute         | Rains     | Crop losses  | Bridge        |
| Floods                   | Nothing        | Ameskar       |           |              |               |
|                          |                | Ait Gmate,    | Always    | Some         | Maintenance   |
|                          |                | Azrou,        |           | households   |               |
|                          |                | Taberkhachte  |           | cannot       |               |
| <b>Poorly Maintained</b> |                |               |           | reach        |               |
| Road                     | Gravel         |               |           | services     |               |

Les villageois d'Ighil N'Oumgoun ont participé a cartographier les obstacles et les infrastructures dans le cadre d'un projet de recherche intitulé : L'Impact de la Cartographie de la Pauvrété sur la Géographie du Développement, dirigé par Dr Mona Atia, Professeure à l'Université George Washington.

Source des couches administratives: Royaume du Maroc

Cartographes: M. Said Samlali Mlle. Grace Doherty