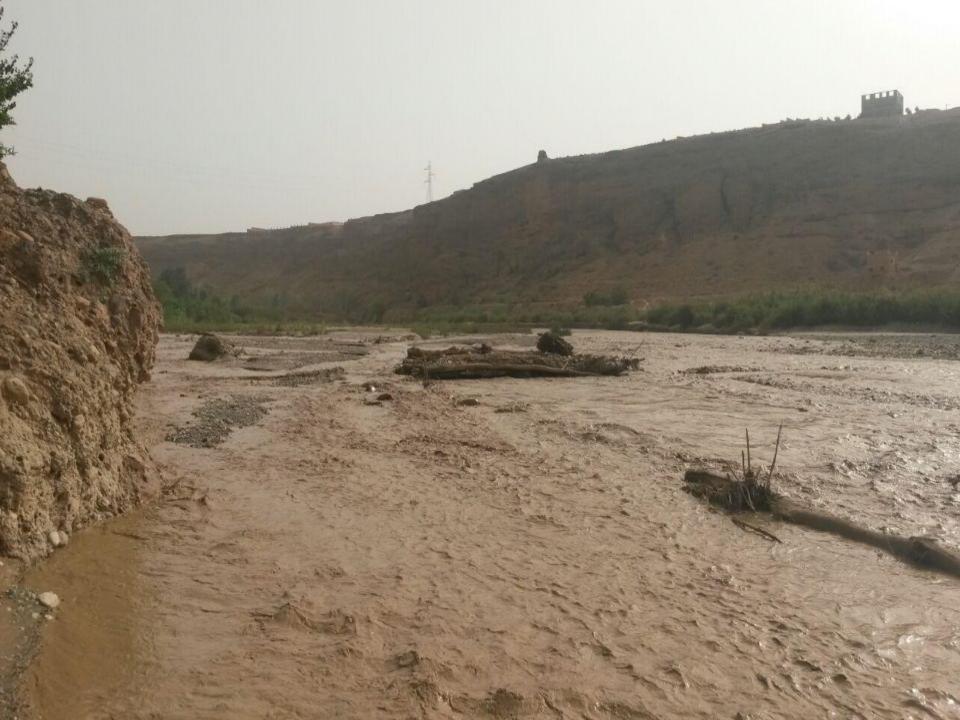

## Road Obstacle Data Collected

|                          | Current        | Villages      |           |              | Proposed      |
|--------------------------|----------------|---------------|-----------|--------------|---------------|
| Obstacle                 | Infrastructure | Affected      | Frequency | Details      | Solution      |
|                          |                | Bouzlafa      | Rains     | Children     | Maintenance   |
|                          |                |               |           | cannot       |               |
|                          |                |               |           | attend       |               |
| Floods                   | Bridge         |               |           | school       |               |
|                          |                | Talat Righen, | Seasonal  | These        | Pave the road |
|                          |                | Igrramen,     |           | villages are |               |
|                          |                | Tighraft,     |           | isolated     |               |
|                          |                | Ouaouchki     |           | from the     |               |
|                          |                |               |           | centre       |               |
| Snow                     | Nothing        |               |           | commune      |               |
|                          |                | Haute         | Rains     | Crop losses  | Bridge        |
| Floods                   | Nothing        | Ameskar       |           |              |               |
|                          |                | Ait Gmate,    | Always    | Some         | Maintenance   |
|                          |                | Azrou,        |           | households   |               |
|                          |                | Taberkhachte  |           | cannot       |               |
| <b>Poorly Maintained</b> |                |               |           | reach        |               |
| Road                     | Gravel         |               |           | services     |               |

Les villageois d'Ighil N'Oumgoun ont participé a cartographier les obstacles et les infrastructures dans le cadre d'un projet de recherche intitulé : L'Impact de la Cartographie de la Pauvrété sur la Géographie du Développement, dirigé par Dr Mona Atia, Professeure à l'Université George Washington.