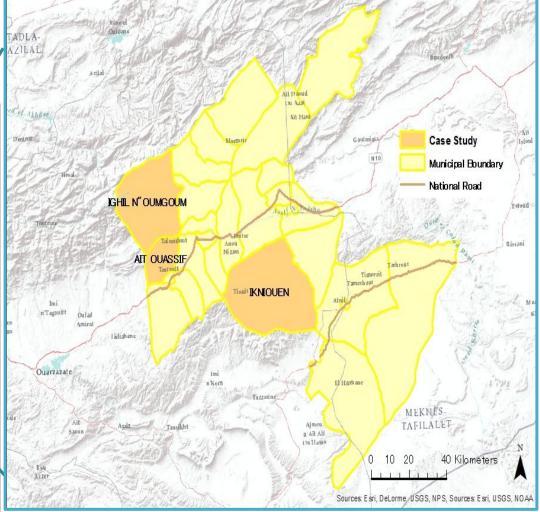

# Study Area

Moroccan Poverty Map

Region: Drâa-Tafilalet Province: Tinghir Communes: Ighil M'goun, Ait Ouassif &

Ikniouen

# Participative Mapping in a Moroccan Village

3 Rural Municipalities- Summer 2015

Les villageois d'Ighil N'Oumgoun ont participé a cartographier les obstacles et les infrastructures dans le cadre d'un projet de recherche intitulé : L'Impact de la Cartographie de la Pauvrété sur la Géographie du Développement, dirigé par Dr Mona Atia, Professeure à l'Université George Washington.