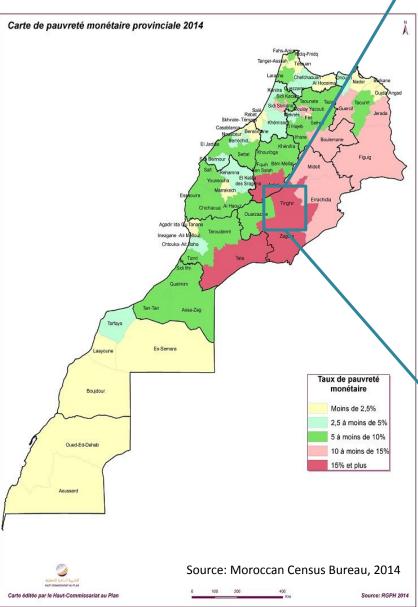

# Study Area

Moroccan Poverty Map

Region: Drâa-Tafilalet Province: Tinghir Communes: Ighil M'goun, Ait Ouassif &

Ikniouen

## How does Morocco Measure Poverty?

| Province | Commune            | Poverty rate (%) | Volume<br>(%) | Severity<br>(%) | Vulnerability rate (%) |
|----------|--------------------|------------------|---------------|-----------------|------------------------|
| Tinghir  | Ikniouen           | 46.6             | 14.23         | 5.84            | 24.6                   |
| Tinghir  | M'Semrir           | 41.8             | 12.39         | 5               | 25.9                   |
| Tinghir  | lghil<br>N'Oumgoun | 37.9             | 9.39          | 3.24            | 30.1                   |
| Tinghir  | Ait Hani           | 33.1             | 8.28          | 2.91            | 29.2                   |
| Tinghir  | H'Ssyia            | 32.5             | 9.45          | 3.76            | 22.6                   |
| Tinghir  | Ouaklim            | 31.8             | 8.44          | 3.12            | 25.7                   |
| Tinghir  | Ait Ouassif        | 13.2             | 2.46          | 0.69            | 24.3                   |