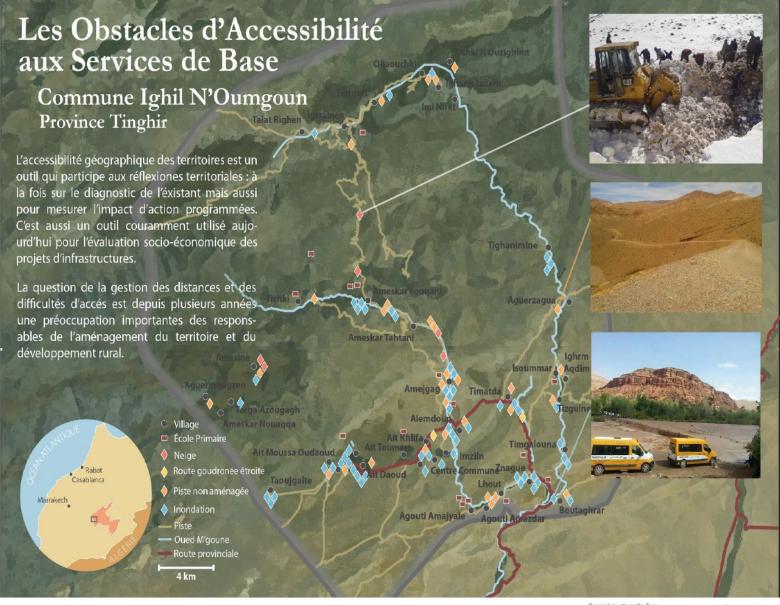

# Factoring in Local Data to Map Accessibility

#### Spatial data sources for GIS-based accessibility model

| Dataset       | Source        | Date          | Feature type |
|---------------|---------------|---------------|--------------|
| Road          | OpenStreetMap | February 2017 | line         |
| Village       | ONDH          | 2015          | point        |
| Health Center | ONDH          | 2015          | point        |
| School        | ONDH          | 2015          | point        |
| Rivers        | OpenStreetMap | February 2017 | line         |
| Elevation     | ASTER GDEM V2 | October 2011  | raster       |