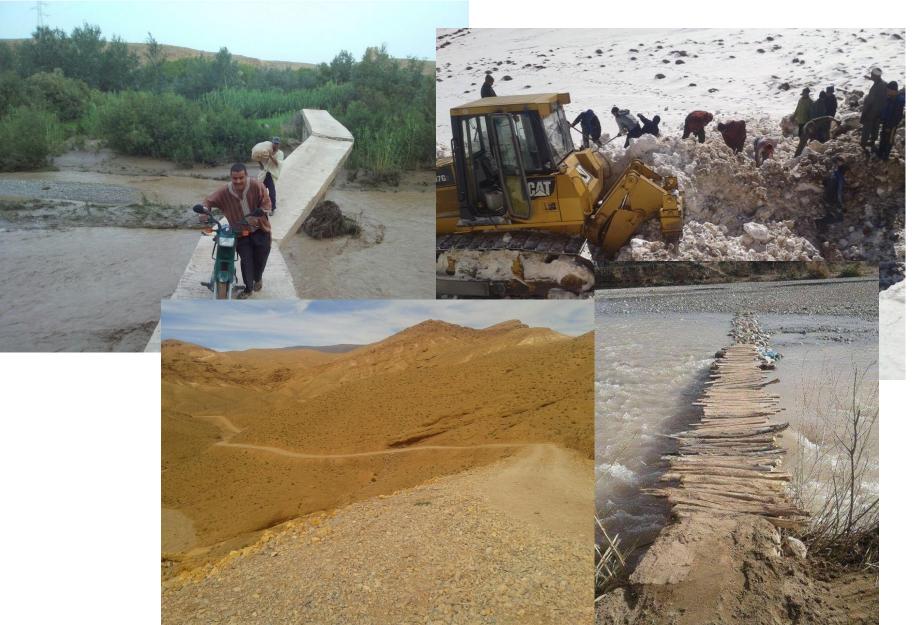

# **Rural Poverty**

# Mapping Obstacles to Accessibility

## Road Obstacle Data Collected

|                          | Current        | Villages      |           |              | Proposed      |
|--------------------------|----------------|---------------|-----------|--------------|---------------|
| Obstacle                 | Infrastructure | Affected      | Frequency | Details      | Solution      |
|                          |                | Bouzlafa      | Rains     | Children     | Maintenance   |
|                          |                |               |           | cannot       |               |
|                          |                |               |           | attend       |               |
| Floods                   | Bridge         |               |           | school       |               |
|                          |                | Talat Righen, | Seasonal  | These        | Pave the road |
|                          |                | Igrramen,     |           | villages are |               |
|                          |                | Tighraft,     |           | isolated     |               |
|                          |                | Ouaouchki     |           | from the     |               |
|                          |                |               |           | centre       |               |
| Snow                     | Nothing        |               |           | commune      |               |
|                          |                | Haute         | Rains     | Crop losses  | Bridge        |
| Floods                   | Nothing        | Ameskar       |           |              |               |
|                          |                | Ait Gmate,    | Always    | Some         | Maintenance   |
|                          |                | Azrou,        |           | households   |               |
|                          |                | Taberkhachte  |           | cannot       |               |
| <b>Poorly Maintained</b> |                |               |           | reach        |               |
| Road                     | Gravel         |               |           | services     |               |